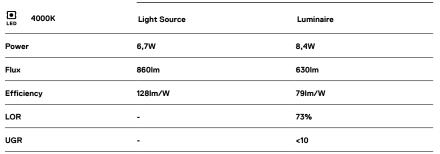

## inVision

6,7W / 630lm / 4000K / On/Off / Medium 31° / 300mm

60098

Design: O/M + Bartenbach GmbH Luminaire with housing of aluminium profile with electrostatic 100% polyester paint with texturedfinish.

Focal-lens with complex surface and individual complex surface rips to provide a focal point through an aperture for glare free area illumination. Special springs available on request.

LED CRI>80 / >50.000h, L80/B10 / 2-step MacAdam Power supply included. IP20 | 230Vac | 50/60Hz

Finishes

O .01 White / RAL 9010 • .02 Black / RAL 9005

The cutout dimensions are for plasterboard ceilings. For other type of material please contact: support@om-light.com

Data according to regulations

2019/2020/EU supplemented by 2021/341 |2019/2015/EU supplemented by 2021/340/EU Energy Consumption Labelling Ordinance. This product contains a light source of efficiency class D Model Identifier 4053560345L