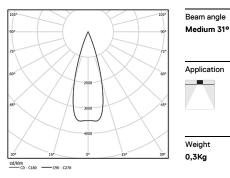

## inVision

6,7W / 630lm / 4000K / On/Off / Medium 31° / 300mm

60098

Design: O/M + Bartenbach GmbH Luminaire with housing of aluminium profile with electrostatic 100% polyester paint with texturedfinish.