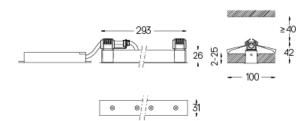

## inVision

6,7W / 630lm / 4000K / On/Off / Medium 31° / 300mm

60098

Design: O/M + Bartenbach GmbH Luminaire with housing of aluminium profile with electrostatic 100% polyester paint with texturedfinish.

Finishes

O .01 White / RAL 9010 • .02 Black / RAL 9005

The cutout dimensions are for plasterboard ceilings. For other type of material please contact: support@om-light.com

Data according to regulations

2019/2020/EU supplemented by 2021/341 |2019/2015/EU supplemented by 2021/340/EU Energy Consumption Labelling Ordinance. This product contains a light source of efficiency class D Model Identifier 4053560345L

**m**m

A7 26x294

300

www.om-light.com / mail@om-light.com Rua Maurício Lourenço Oliveira 186, 4405-034 Vila Nova de Gaia, Porto. Portugal. / Apartado 1538 4401-901 Vila Nova de Gaia, Porto Portugal / tel. +351 223 710 419