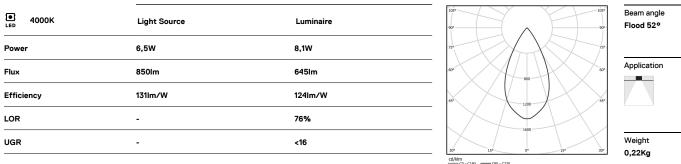

LED CRI>80 / >50.000h, L80/B10 / 2-step MacAdam Power supply included. IP20 | 230Vac | 50/60Hz

**m**m

🕢 26x144

150

O .01 White / RAL 9010 • .02 Black / RAL 9005

The cutout dimensions are for plasterboard ceilings. For other type of material please contact: support@om-light.com