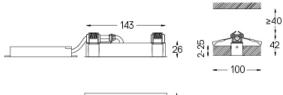

LED CRI>80 / >50.000h, L80/B10 / 2-step MacAdam Power supply included. IP20 | 230Vac | 50/60Hz

**m**m

🕢 26x144

150

O .01 White / RAL 9010 • .02 Black / RAL 9005

The cutout dimensions are for plasterboard ceilings. For other type of material please contact: support@om-light.com