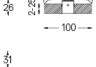

LED CRI>80 / >50.000h, L80/B10 / 2-step MacAdam Power supply included. IP20 | 230Vac | 50/60Hz

**m**m

🕢 26x144

150

O .01 White / RAL 9010 • .02 Black / RAL 9005

The cutout dimensions are for plasterboard ceilings. For other type of material please contact: support@om-light.com