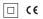

## inVision

6,5W / 645Im / 4000K / On/Off / Flood 52° / 150mm

60097

Design: O/M + Bartenbach GmbH Luminaire with housing of aluminium profile with electrostatic 100% polyester paint with texturedfinish.

Focal-lens with complex surface and individual complex surface rips to provide a focal point through an aperture for glare free area illumination. Special springs available on request.

LED CRI>80 / >50.000h, L80/B10 / 2-step MacAdam Power supply included. IP20 | 230Vac | 50/60Hz

**m**m

🕢 26x144

150

O .01 White / RAL 9010 • .02 Black / RAL 9005

The cutout dimensions are for plasterboard ceilings. For other type of material please contact: support@om-light.com