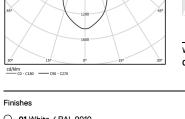

LED CRI>80 / >50.000h, L80/B10 / 2-step MacAdam Power supply included. IP20 | 230Vac | 50/60Hz

**m**m

🕢 26x144

150

O .01 White / RAL 9010 • .02 Black / RAL 9005

The cutout dimensions are for plasterboard ceilings. For other type of material please contact: support@om-light.com