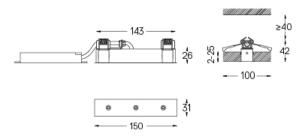

÷ •

| mm | ∠J 26x144 |
|----|-----------|

The cutout dimensions are for plasterboard ceilings. For other type of material please contact: support@om-light.com

Data according to regulations
2019/2020/EU supplemented by 2021/341 |2019/2015/EU
supplemented by 2021/340/EU Energy Consumption Labelling
Ordinance. This product contains a light source of efficiency class D
Model Identifier 4053560264L