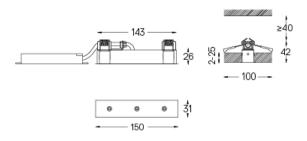

| mm | √√ 26x144 |
|----|-----------|

Finishes

The cutout dimensions are for plasterboard ceilings. For other type of material please contact: support@om-light.com

Data according to regulations
2019/2020/EU supplemented by 2021/341 |2019/2015/EU
supplemented by 2021/340/EU Energy Consumption Labelling
Ordinance. This product contains a light source of efficiency class D
Model Identifier 4053560264L