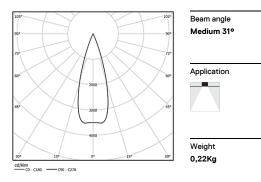

## inVision

3,4W / 315lm / 4000K / On/Off / Medium 31° / 150mm

60094

Focal-lens with complex surface and individual complex surface rips to provide a focal point through an aperture for glare free area illumination.

Special springs available on request.

LED CRI>80 / >50.000h, L80/B10 / 2-step MacAdam Power supply included. IP20 | 230Vac | 50/60Hz

| 1000K      | Light Source | Luminaire |  |
|------------|--------------|-----------|--|
| Power      | 3,4W         | 4,4W      |  |
| Flux       | 430lm        | 315lm     |  |
| Efficiency | 126lm/W      | 72lm/W    |  |
| LOR        | -            | 73%       |  |
| UGR        | -            | <10       |  |
|            |              |           |  |