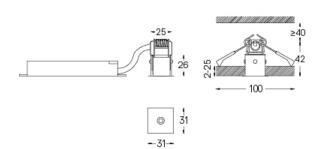

## Finishes

.01 White / RAL 9010.02 Black / RAL 9005

The cutout dimensions are for plasterboard ceilings. For other type of material please contact: support@om-light.com

Data according to regulations
2019/2020/EU supplemented by 2021/341 |2019/2015/EU
supplemented by 2021/340/EU Energy Consumption Labelling
Ordinance. This product contains a light source of efficiency class D
Model Identifier 4053560270L