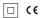

## inVision

1,1W / 108lm / 4000K / On/Off / Flood 52° / 31mm

60092

Design: O/M + Bartenbach GmbH Luminaire with housing of aluminium profile with electrostatic 100% polyester paint with texturedfinish.

Focal-lens with complex surface and individual complex surface rips to provide a focal point through an aperture for glare free area illumination.

Special springs available on request.

LED CRI>80 / >50.000h, L80/B10 / 2-step MacAdam Power supply included. IP20 | 230Vac | 50/60Hz

| 1000K      | Light Source | Luminaire |
|------------|--------------|-----------|
| Power      | 1,1W         | 1,4W      |
| Flux       | 143Im        | 108lm     |
| Efficiency | 130lm/W      | 77lm/W    |
| LOR        | -            | 76%       |
| UGR        | -            | <16       |
|            |              |           |