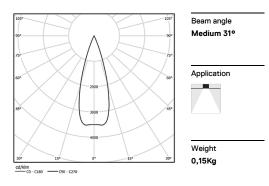

## inVision

2,2W / 207lm / 4000K / On/Off / Medium 31° / 31mm

60091

Design: O/M + Bartenbach GmbH Luminaire with housing of aluminium profile with electrostatic 100% polyester paint with texturedfinish.

Focal-lens with complex surface and individual complex surface rips to provide a focal point through an aperture for glare free area illumination.

Special springs available on request.

LED CRI>80 / >50.000h, L80/B10 / 2-step MacAdam Power supply included. IP20 | 230Vac | 50/60Hz

| 1000K      | Light Source | Luminaire |
|------------|--------------|-----------|
| Power      | 2,2W         | 2,8W      |
| Flux       | 283lm        | 207lm     |
| Efficiency | 129lm/W      | 73lm/W    |
| LOR        | -            | 73%       |
| UGR        | -            | <10       |
|            |              |           |