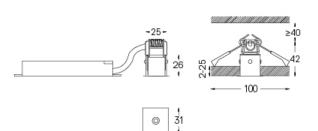

Finishes

.01 White / RAL 9010.02 Black / RAL 9005

The cutout dimensions are for plasterboard ceilings. For other type of material please contact: support@om-light.com

Data according to regulations
2019/2020/EU supplemented by 2021/341 |2019/2015/EU
supplemented by 2021/340/EU Energy Consumption Labelling
Ordinance. This product contains a light source of efficiency class D
Model Identifier 4053560270H