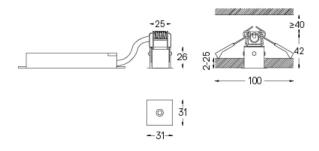

The cutout dimensions are for plasterboard ceilings. For other type of material please contact: support@om-light.com

Data according to regulations
2019/2020/EU supplemented by 2021/341 |2019/2015/EU
supplemented by 2021/340/EU Energy Consumption Labelling
Ordinance. This product contains a light source of efficiency class D
Model Identifier 4053560270L