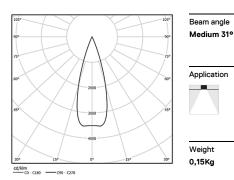

## inVision

1,1W / 105lm / 4000K / On/Off / Medium 31° / 31mm

60090

Design: O/M + Bartenbach GmbH Luminaire with housing of aluminium profile with electrostatic 100% polyester paint with texturedfinish.

Focal-lens with complex surface and individual complex surface rips to provide a focal point through an aperture for glare free area illumination.

Special springs available on request.

LED CRI>80 / >50.000h, L80/B10 / 2-step MacAdam Power supply included. IP20 | 230Vac | 50/60Hz

| 1000K      | Light Source | Luminaire |
|------------|--------------|-----------|
| Power      | 1,1W         | 1,4W      |
| Flux       | 143Im        | 105lm     |
| Efficiency | 130lm/W      | 74lm/W    |
| LOR        | -            | 73%       |
| UGR        | -            | <10       |
|            |              |           |