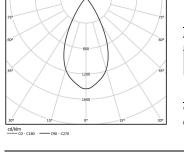

## inVision

52W / 3920Im / 3000K / DALI / Flood 52° / 1200mm

60089

Design: O/M + Bartenbach GmbH Luminaire with housing of aluminium profile with electrostatic 100% polyester paint with texturedfinish.

Focal-lens with complex surface and individual complex surface rips to provide a focal point through an aperture for glare free area illumination. Special springs available on request.