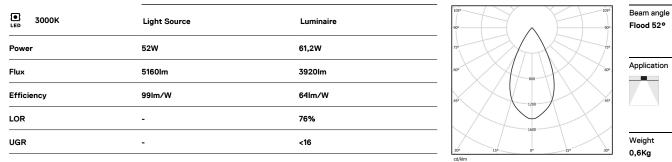

## inVision

52W / 3920Im / 3000K / DALI / Flood 52° / 1200mm

60089

Design: O/M + Bartenbach GmbH Luminaire with housing of aluminium profile with electrostatic 100% polyester paint with texturedfinish.

Focal-lens with complex surface and individual complex surface rips to provide a focal point through an aperture for glare free area illumination. Special springs available on request.

LED CRI>90 / >50.000h, L80/B10 / 2-step MacAdam Power supply included. IP20 | 230Vac | 50/60Hz

nm.

Image: Contract Contract 26x1194

Finishes

O .01 White / RAL 9010 • .02 Black / RAL 9005

For the specific supply of "DALI 2" drivers, please contact: