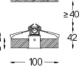

support@om-light.com

The cutout dimensions are for plasterboard ceilings. For other type of material please contact: support@om-light.com

Data according to regulations

2019/2020/EU supplemented by 2021/341 |2019/2015/EU supplemented by 2021/340/EU Energy Consumption Labelling Ordinance. This product contains light sources of efficiency class E Model Identifier 4053560343H