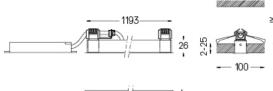

LED CRI>90 / >50.000h, L80/B10 / 2-step MacAdam Power supply included. IP20 | 230Vac | 50/60Hz

nm.

Image: Contract Contract 26x1194

Finishes

O .01 White / RAL 9010 • .02 Black / RAL 9005

For the specific supply of "DALI 2" drivers, please contact:

support@om-light.com

The cutout dimensions are for plasterboard ceilings. For other type of material please contact: support@om-light.com

Data according to regulations

2019/2020/EU supplemented by 2021/341 |2019/2015/EU supplemented by 2021/340/EU Energy Consumption Labelling Ordinance. This product contains light sources of efficiency class E Model Identifier 4053560343H