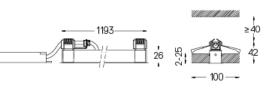

## Finishes

O .01 White / RAL 9010

.02 Black / RAL 9005

For the specific supply of "DALI 2" drivers, please contact: support@om-light.com

The cutout dimensions are for plasterboard ceilings. For other type of material please contact: support@om-light.com