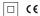

## inVision

27W / 1960lm / 3000K / DALI / Flood 52° / 1200mm

60088

Focal-lens with complex surface and individual complex surface rips to provide a focal point through an aperture for glare free area illumination.

Special springs available on request.

LED CRI>90 / >50.000h, L80/B10 / 2-step MacAdam Power supply included. IP20 | 230Vac | 50/60Hz

| 3000K      | Light Source | Luminaire |
|------------|--------------|-----------|
| Power      | 27W          | 32,9W     |
| Flux       | 2580lm       | 1960lm    |
| Efficiency | 96lm/W       | 60lm/W    |
| LOR        | -            | 76%       |
| UGR        | -            | <13       |
|            |              |           |