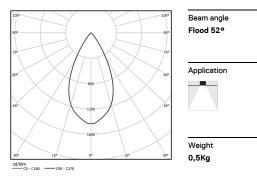

## inVision

14W / 980lm / 3000K / DALI / Flood 52° / 600mm

60084

Focal-lens with complex surface and individual complex surface rips to provide a focal point through an aperture for glare free area illumination.

Special springs available on request.

LED CRI>90 / >50.000h, L80/B10 / 2-step MacAdam Power supply included. IP20 | 230Vac | 50/60Hz

|            | Light Source | Luminaire |
|------------|--------------|-----------|
| Power      | 14W          | 17,1W     |
| Flux       | 1290lm       | 980lm     |
| Efficiency | 92lm/W       | 57lm/W    |
| LOR        | -            | 76%       |
| UGR        | -            | <13       |