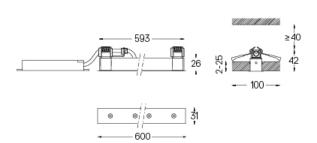

## inVision

14W / 980lm / 3000K / DALI / Flood 52° / 600mm

60084

Focal-lens with complex surface and individual complex surface rips to provide a focal point through an aperture for glare free area illumination.

.01 White / RAL 9010.02 Black / RAL 9005

For the specific supply of "DALI 2" drivers, please contact: support@om-light.com

The cutout dimensions are for plasterboard ceilings. For other type of material please contact: support@om-light.com