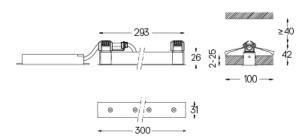

| mm | ∠Z 26x294 |
|----|-----------|

## Finishes

For the specific supply of "DALI 2" drivers, please contact: support@om-light.com

The cutout dimensions are for plasterboard ceilings. For other type of material please contact: support@om-light.com