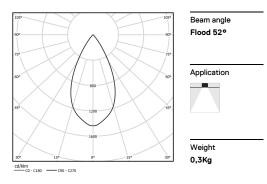

## inVision

13W / 980lm / 3000K / DALI / Flood 52° / 300mm

60081

Design: O/M + Bartenbach GmbH Luminaire with housing of aluminium profile with electrostatic 100% polyester paint with texturedfinish.

Focal-lens with complex surface and individual complex surface rips to provide a focal point through an aperture for glare free area illumination. Special springs available on request.

LED CRI>90 / >50.000h, L80/B10 / 2-step MacAdam Power supply included. IP20 | 230Vac | 50/60Hz

| <b>3000K</b> | Light Source | Luminaire |
|--------------|--------------|-----------|
| Power        | 13W          | 15,9W     |
| Flux         | 1290lm       | 980lm     |
| Efficiency   | 99lm/W       | 62lm/W    |
| LOR          | -            | 76%       |
| UGR          | -            | <16       |