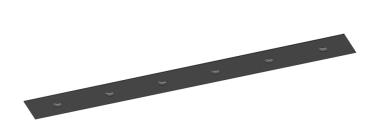

## inVision

6,7W / 490lm / 3000K / DALI / Flood 52° / 300mm

60080

Design: O/M + Bartenbach GmbH Luminaire with housing of aluminium profile with electrostatic 100% polyester paint with texturedfinish.

Focal-lens with complex surface and individual complex surface rips to provide a focal point through an aperture for glare free area illumination.