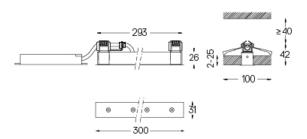

## inVision

6,7W / 490lm / 3000K / DALI / Flood 52° / 300mm

60080

Design: O/M + Bartenbach GmbH Luminaire with housing of aluminium profile with electrostatic 100% polyester paint with texturedfinish.

Focal-lens with complex surface and individual complex surface rips to provide a focal point through an aperture for glare free area illumination.

Finishes

For the specific supply of "DALI 2" drivers, please contact: support@om-light.com

The cutout dimensions are for plasterboard ceilings. For other type of material please contact: support@om-light.com