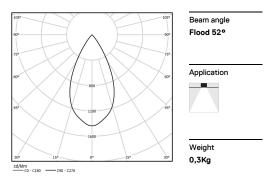

## inVision

6,7W / 490lm / 3000K / DALI / Flood 52° / 300mm

60080

Design: O/M + Bartenbach GmbH Luminaire with housing of aluminium profile with electrostatic 100% polyester paint with texturedfinish.

Focal-lens with complex surface and individual complex surface rips to provide a focal point through an aperture for glare free area illumination.

Special springs available on request.

LED CRI>90 / >50.000h, L80/B10 / 2-step MacAdam Power supply included. IP20 | 230Vac | 50/60Hz

| 1000K      | Light Source | Luminaire |
|------------|--------------|-----------|
| Power      | 6,7W         | 8,4W      |
| Flux       | 645lm        | 490lm     |
| Efficiency | 96lm/W       | 61lm/W    |
| LOR        | -            | 76%       |
| UGR        | -            | <13       |
|            |              |           |