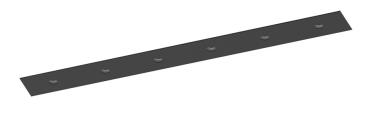

LED CRI>90 / >50.000h, L80/B10 / 2-step MacAdam Power supply included. IP20 | 230Vac | 50/60Hz

Medium 31° Application

Beam angle

Weight 0,3Kg

Finishes

O .01 White / RAL 9010 • .02 Black / RAL 9005

For the specific supply of "DALI 2" drivers, please contact: support@om-light.com

The cutout dimensions are for plasterboard ceilings. For other type of material please contact: support@om-light.com

Data according to regulations

2019/2020/EU supplemented by 2021/341 |2019/2015/EU supplemented by 2021/340/EU Energy Consumption Labelling Ordinance. This product contains a light source of efficiency class E Model Identifier 4053560343H