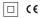

## inVision

13W / 940Im / 3000K / DALI / Medium 31º / 300mm

60079

Design: O/M + Bartenbach GmbH Luminaire with housing of aluminium profile with electrostatic 100% polyester paint with texturedfinish.

Focal-lens with complex surface and individual complex surface rips to provide a focal point through an aperture for glare free area illumination. Special springs available on request.

LED CRI>90 / >50.000h, L80/B10 / 2-step MacAdam Power supply included. IP20 | 230Vac | 50/60Hz

Medium 31° Application

Beam angle

Weight 0,3Kg

Finishes

O .01 White / RAL 9010 • .02 Black / RAL 9005

For the specific supply of "DALI 2" drivers, please contact: support@om-light.com