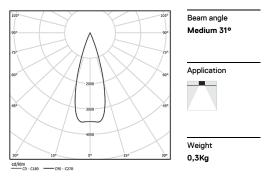

Special springs available on request.

LED CRI>90 / >50.000h, L80/B10 / 2-step MacAdam Power supply included. IP20 | 230Vac | 50/60Hz

| 3000K      | Light Source | Luminaire |
|------------|--------------|-----------|
| Power      | 6,7W         | 8,4W      |
| Flux       | 645lm        | 470lm     |
| Efficiency | 96lm/W       | 59lm/W    |
| LOR        | -            | 73%       |
| UGR        | -            | <10       |
|            |              |           |