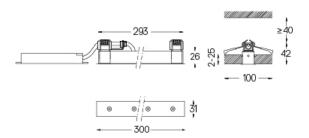

For the specific supply of "DALI 2" drivers, please contact: support@om-light.com

The cutout dimensions are for plasterboard ceilings. For other type of material please contact: support@om-light.com

Data according to regulations