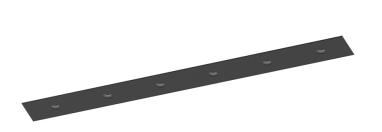

## inVision

6,7W / 470lm / 3000K / DALI / Medium 31° / 300mm

60078

Design: O/M + Bartenbach GmbH Luminaire with housing of aluminium profile with electrostatic 100% polyester paint with texturedfinish.

Focal-lens with complex surface and individual complex surface rips to provide a focal point through an aperture for glare free area illumination.