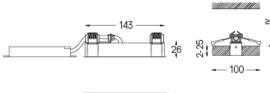

LED CRI>90 / >50.000h, L80/B10 / 2-step MacAdam Power supply included. IP20 | 230Vac | 50/60Hz

**m**m

🕢 26x144

Finishes

O .01 White / RAL 9010 • .02 Black / RAL 9005

For the specific supply of "DALI 2" drivers, please contact: support@om-light.com

The cutout dimensions are for plasterboard ceilings. For other type of material please contact: support@om-light.com

Data according to regulations

2019/2020/EU supplemented by 2021/341 |2019/2015/EU supplemented by 2021/340/EU Energy Consumption Labelling Ordinance. This product contains a light source of efficiency class F Model Identifier 4053560263L