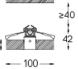

The cutout dimensions are for plasterboard ceilings. For other type of material please contact: support@om-light.com

Data according to regulations

2019/2020/EU supplemented by 2021/341 |2019/2015/EU supplemented by 2021/340/EU Energy Consumption Labelling Ordinance. This product contains a light source of efficiency class F Model Identifier 4053560263L