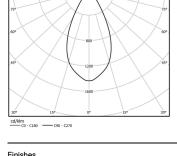

LED CRI>90 / >50.000h, L80/B10 / 2-step MacAdam Power supply included. IP20 | 230Vac | 50/60Hz

**m**m

🕢 26x144

Finishes

O .01 White / RAL 9010 • .02 Black / RAL 9005

For the specific supply of "DALI 2" drivers, please contact: support@om-light.com