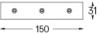

LED CRI>90 / >50.000h, L80/B10 / 2-step MacAdam Power supply included. IP20 | 230Vac | 50/60Hz

**m**m

🕢 26x144

Finishes

O .01 White / RAL 9010 • .02 Black / RAL 9005

For the specific supply of "DALI 2" drivers, please contact: support@om-light.com

The cutout dimensions are for plasterboard ceilings. For other type of material please contact: support@om-light.com

Data according to regulations

2019/2020/EU supplemented by 2021/341 |2019/2015/EU supplemented by 2021/340/EU Energy Consumption Labelling Ordinance. This product contains a light source of efficiency class F Model Identifier 4053560263L