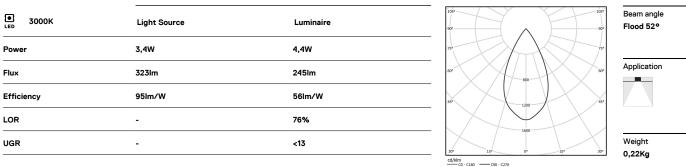

## inVision

3,4W / 245Im / 3000K / DALI / Flood 52° / 150mm

60076

Design: O/M + Bartenbach GmbH Luminaire with housing of aluminium profile with electrostatic 100% polyester paint with texturedfinish.

Focal-lens with complex surface and individual complex surface rips to provide a focal point through an aperture for glare free area illumination. Special springs available on request.

LED CRI>90 / >50.000h, L80/B10 / 2-step MacAdam Power supply included. IP20 | 230Vac | 50/60Hz

**m**m

🕢 26x144

Finishes

O .01 White / RAL 9010 • .02 Black / RAL 9005

For the specific supply of "DALI 2" drivers, please contact: support@om-light.com