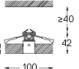

## inVision

3,4W / 235lm / 3000K / DALI / Medium 31º / 150mm

60074

Design: O/M + Bartenbach GmbH Luminaire with housing of aluminium profile with electrostatic 100% polyester paint with texturedfinish.

Focal-lens with complex surface and individual complex surface rips to provide a focal point through an aperture for glare free area illumination. Special springs available on request.

The cutout dimensions are for plasterboard ceilings. For other type of material please contact: support@om-light.com

Data according to regulations

2019/2020/EU supplemented by 2021/341 |2019/2015/EU supplemented by 2021/340/EU Energy Consumption Labelling Ordinance. This product contains a light source of efficiency class F Model Identifier 4053560263L