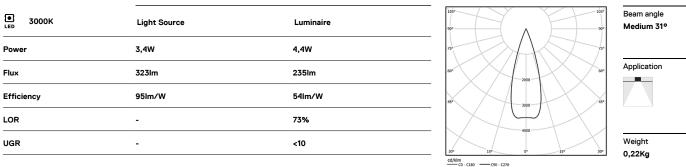

## inVision

3,4W / 235lm / 3000K / DALI / Medium 31º / 150mm

60074

Design: O/M + Bartenbach GmbH Luminaire with housing of aluminium profile with electrostatic 100% polyester paint with texturedfinish.

Focal-lens with complex surface and individual complex surface rips to provide a focal point through an aperture for glare free area illumination. Special springs available on request.

The cutout dimensions are for plasterboard ceilings. For other type of material please contact: support@om-light.com

Data according to regulations

2019/2020/EU supplemented by 2021/341 |2019/2015/EU supplemented by 2021/340/EU Energy Consumption Labelling Ordinance. This product contains a light source of efficiency class F Model Identifier 4053560263L