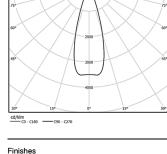

## inVision

3,4W / 235lm / 3000K / DALI / Medium 31º / 150mm

60074

Design: O/M + Bartenbach GmbH Luminaire with housing of aluminium profile with electrostatic 100% polyester paint with texturedfinish.

Focal-lens with complex surface and individual complex surface rips to provide a focal point through an aperture for glare free area illumination. Special springs available on request.

LED CRI>90 / >50.000h, L80/B10 / 2-step MacAdam Power supply included. IP20 | 230Vac | 50/60Hz

**m**m

🕢 26x144

O .01 White / RAL 9010 • .02 Black / RAL 9005

For the specific supply of "DALI 2" drivers, please contact: support@om-light.com