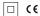

## inVision

52W / 3920lm / 3000K / On/Off / Flood 52° / 1200mm

60073

Focal-lens with complex surface and individual complex surface rips to provide a focal point through an aperture for glare free area illumination.

Special springs available on request.

LED CRI>90 / >50.000h, L80/B10 / 2-step MacAdam Power supply included. IP20 | 230Vac | 50/60Hz

| 10 3000K   | Light Source | Luminaire |
|------------|--------------|-----------|
| Power      | 52W          | 61,2W     |
| Flux       | 5160lm       | 3920lm    |
| Efficiency | 99lm/W       | 64lm/W    |
| LOR        | -            | 76%       |
| UGR        | -            | <16       |
|            |              |           |