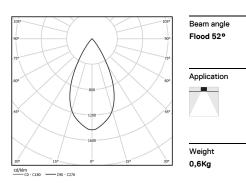

## inVision

52W / 3920lm / 3000K / On/Off / Flood 52° / 1200mm

60073

Focal-lens with complex surface and individual complex surface rips to provide a focal point through an aperture for glare free area illumination.

## Finishes

.01 White / RAL 9010.02 Black / RAL 9005

The cutout dimensions are for plasterboard ceilings. For other type of material please contact: support@om-light.com

Data according to regulations
2019/2020/EU supplemented by 2021/341 |2019/2015/EU
supplemented by 2021/340/EU Energy Consumption Labelling
Ordinance. This product contains light sources of efficiency class E
Model Identifier 4053560343H