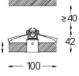

**m**m

Image: Contract Contract 26x1194

O .01 White / RAL 9010 • .02 Black / RAL 9005

The cutout dimensions are for plasterboard ceilings. For other type of material please contact: support@om-light.com

Data according to regulations