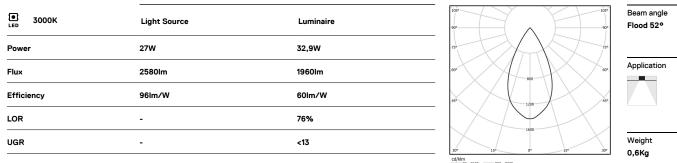

**m**m

Image: Contract Contract 26x1194

O .01 White / RAL 9010 • .02 Black / RAL 9005

The cutout dimensions are for plasterboard ceilings. For other type of material please contact: support@om-light.com

Data according to regulations