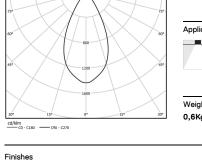

Focal-lens with complex surface and individual complex surface rips to provide a focal point through an aperture for glare free area illumination. Special springs available on request.

LED CRI>90 / >50.000h, L80/B10 / 2-step MacAdam Power supply included. IP20 | 230Vac | 50/60Hz