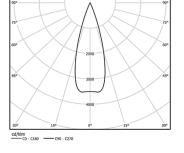

## inVision

27W / 1880lm / 3000K / On/Off / Medium 31º / 1200mm

60070

Design: O/M + Bartenbach GmbH Luminaire with housing of aluminium profile with electrostatic 100% polyester paint with texturedfinish.

Focal-lens with complex surface and individual complex surface rips to provide a focal point through an aperture for glare free area illumination. Special springs available on request.

LED CRI>90 / >50.000h, L80/B10 / 2-step MacAdam Power supply included. IP20 | 230Vac | 50/60Hz