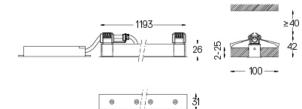

**m**m

Image: Contract Contract 26x1194

-1200-

## Finishes

O .01 White / RAL 9010 • .02 Black / RAL 9005

The cutout dimensions are for plasterboard ceilings. For other type of material please contact: support@om-light.com

Data according to regulations