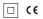

## inVision

27W / 1880lm / 3000K / On/Off / Medium 31º / 1200mm

60070

Design: O/M + Bartenbach GmbH Luminaire with housing of aluminium profile with electrostatic 100% polyester paint with texturedfinish.

Focal-lens with complex surface and individual complex surface rips to provide a focal point through an aperture for glare free area illumination. Special springs available on request.

LED CRI>90 / >50.000h, L80/B10 / 2-step MacAdam Power supply included. IP20 | 230Vac | 50/60Hz