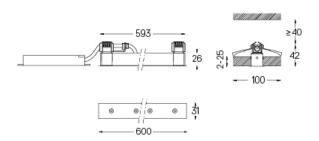

## inVision

26W / 1960lm / 3000K / On/Off / Flood 52° / 600mm

60069

Focal-lens with complex surface and individual complex surface rips to provide a focal point through an aperture for glare free area illumination.

Finishes

The cutout dimensions are for plasterboard ceilings. For other type of material please contact: support@om-light.com

Data according to regulations
2019/2020/EU supplemented by 2021/341 |2019/2015/EU
supplemented by 2021/340/EU Energy Consumption Labelling
Ordinance. This product contains light sources of efficiency class E
Model Identifier 4053560343H