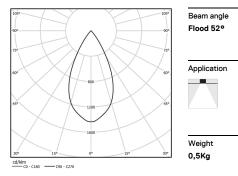

## inVision

26W / 1960lm / 3000K / On/Off / Flood 52° / 600mm

60069

Focal-lens with complex surface and individual complex surface rips to provide a focal point through an aperture for glare free area illumination.

Special springs available on request.

LED CRI>90 / >50.000h, L80/B10 / 2-step MacAdam Power supply included. IP20 | 230Vac | 50/60Hz

| 3000K      | Light Source | Luminaire |
|------------|--------------|-----------|
| Power      | 26W          | 31,7W     |
| Flux       | 2580lm       | 1960lm    |
| Efficiency | 99Im/W       | 62lm/W    |
| LOR        | -            | 76%       |
| UGR        | -            | <16       |