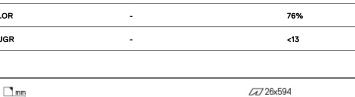

LED CRI>90 / >50.000h, L80/B10 / 2-step MacAdam Power supply included. IP20 | 230Vac | 50/60Hz

| 3000K      | Light Source | Luminaire |
|------------|--------------|-----------|
| Power      | 14W          | 17,1W     |
| Flux       | 1290lm       | 980lm     |
| Efficiency | 92lm/W       | 57lm/W    |
| LOR        | -            | 76%       |
| UGR        | -            | <13       |
|            |              |           |