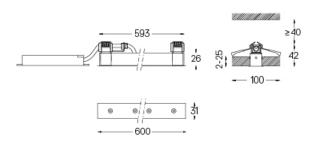

## inVision

14W / 980lm / 3000K / On/Off / Flood 52° / 600mm

60068

Focal-lens with complex surface and individual complex surface rips to provide a focal point through an aperture for glare free area illumination. Special springs available on request.

O .01 White / RAL 9010 ● .02 Black / RAL 9005

The cutout dimensions are for plasterboard ceilings. For other type of material please contact: support@om-light.com

Data according to regulations 2019/2020/EU supplemented by 2021/341 |2019/2015/EU supplemented by 2021/340/EU Energy Consumption Labelling Ordinance. This product contains light sources of efficiency class E Model Identifier 4053560343L