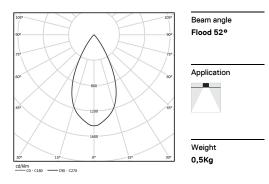

## inVision

14W / 980lm / 3000K / On/Off / Flood 52° / 600mm

60068

Focal-lens with complex surface and individual complex surface rips to provide a focal point through an aperture for glare free area illumination. Special springs available on request.

LED CRI>90 / >50.000h, L80/B10 / 2-step MacAdam Power supply included. IP20 | 230Vac | 50/60Hz

| 3000K      | Light Source | Luminaire |
|------------|--------------|-----------|
| Power      | 14W          | 17,1W     |
| Flux       | 1290lm       | 980lm     |
| Efficiency | 92lm/W       | 57lm/W    |
| LOR        | -            | 76%       |
| UGR        | -            | <13       |
|            |              |           |