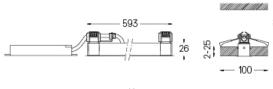

O .01 White / RAL 9010 • .02 Black / RAL 9005

Finishes

The cutout dimensions are for plasterboard ceilings. For other type of material please contact: support@om-light.com

Data according to regulations

2019/2020/EU supplemented by 2021/341 |2019/2015/EU supplemented by 2021/340/EU Energy Consumption Labelling Ordinance. This product contains light sources of efficiency class E Model Identifier 4053560343H