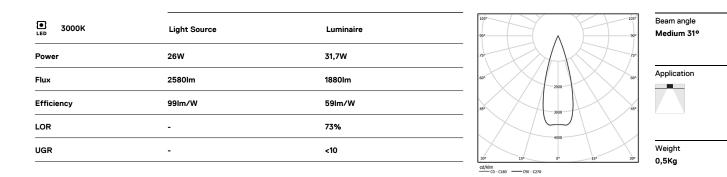

## inVision

26W / 1880lm / 3000K / On/Off / Medium 31º / 600mm

60067

Design: O/M + Bartenbach GmbH Luminaire with housing of aluminium profile with electrostatic 100% polyester paint with texturedfinish.

Focal-lens with complex surface and individual complex surface rips to provide a focal point through an aperture for glare free area illumination. Special springs available on request.

LED CRI>90 / >50.000h, L80/B10 / 2-step MacAdam Power supply included. IP20 | 230Vac | 50/60Hz