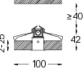

## inVision

26W / 1880lm / 3000K / On/Off / Medium 31º / 600mm

60067

Design: O/M + Bartenbach GmbH Luminaire with housing of aluminium profile with electrostatic 100% polyester paint with texturedfinish.

O .01 White / RAL 9010 • .02 Black / RAL 9005

Finishes

The cutout dimensions are for plasterboard ceilings. For other type of material please contact: support@om-light.com

Data according to regulations

2019/2020/EU supplemented by 2021/341 |2019/2015/EU supplemented by 2021/340/EU Energy Consumption Labelling Ordinance. This product contains light sources of efficiency class E Model Identifier 4053560343H