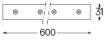

O .01 White / RAL 9010 • .02 Black / RAL 9005

Finishes

The cutout dimensions are for plasterboard ceilings. For other type of material please contact: support@om-light.com

Data according to regulations

2019/2020/EU supplemented by 2021/341 |2019/2015/EU supplemented by 2021/340/EU Energy Consumption Labelling Ordinance. This product contains light sources of efficiency class E Model Identifier 4053560343H