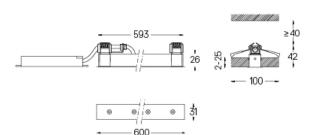

## inVision

14W / 940lm / 3000K / On/Off / Medium 31° / 600mm

60066

Focal-lens with complex surface and individual complex surface rips to provide a focal point through an aperture for glare free area illumination. Special springs available on request.

## Finishes

O .01 White / RAL 9010 ● .02 Black / RAL 9005

The cutout dimensions are for plasterboard ceilings. For other type of material please contact: support@om-light.com

Data according to regulations 2019/2020/EU supplemented by 2021/341 |2019/2015/EU supplemented by 2021/340/EU Energy Consumption Labelling Ordinance. This product contains light sources of efficiency class E Model Identifier 4053560343L