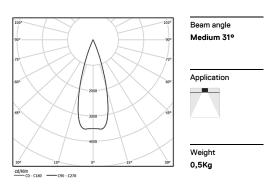

## inVision

14W / 940lm / 3000K / On/Off / Medium 31° / 600mm

60066

Focal-lens with complex surface and individual complex surface rips to provide a focal point through an aperture for glare free area illumination. Special springs available on request.

LED CRI>90 / >50.000h, L80/B10 / 2-step MacAdam Power supply included. IP20 | 230Vac | 50/60Hz

| 3000K      | Light Source | Luminaire |
|------------|--------------|-----------|
| Power      | 14W          | 17,1W     |
| Flux       | 1290lm       | 940lm     |
| Efficiency | 92lm/W       | 55lm/W    |
| LOR        | -            | 73%       |
| UGR        | -            | <10       |