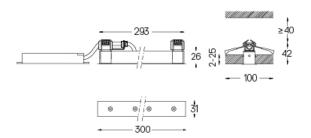

## inVision

13W / 980lm / 3000K / On/Off / Flood 52° / 300mm

60065

Design: O/M + Bartenbach GmbH Luminaire with housing of aluminium profile with electrostatic 100% polyester paint with texturedfinish.

Focal-lens with complex surface and individual complex surface rips to provide a focal point through an aperture for glare free area illumination.

## Finishes

.01 White / RAL 9010.02 Black / RAL 9005

The cutout dimensions are for plasterboard ceilings. For other type of material please contact: support@om-light.com

Data according to regulations
2019/2020/EU supplemented by 2021/341 |2019/2015/EU
supplemented by 2021/340/EU Energy Consumption Labelling
Ordinance. This product contains a light source of efficiency class E
Model Identifier 4053560343H