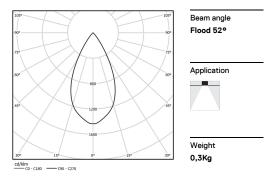

## inVision

13W / 980lm / 3000K / On/Off / Flood 52° / 300mm

60065

Design: O/M + Bartenbach GmbH Luminaire with housing of aluminium profile with electrostatic 100% polyester paint with texturedfinish.

Focal-lens with complex surface and individual complex surface rips to provide a focal point through an aperture for glare free area illumination.

Special springs available on request.

LED CRI>90 / >50.000h, L80/B10 / 2-step MacAdam Power supply included. IP20 | 230Vac | 50/60Hz

| 3000K      | Light Source | Luminaire |
|------------|--------------|-----------|
| Power      | 13W          | 15,9W     |
| Flux       | 1290lm       | 980lm     |
| Efficiency | 99lm/W       | 62lm/W    |
| LOR        | -            | 76%       |
| UGR        | -            | <16       |
|            |              |           |