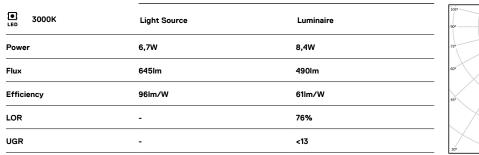

## inVision

6,7W / 490lm / 3000K / On/Off / Flood 52° / 300mm

60064

Design: O/M + Bartenbach GmbH Luminaire with housing of aluminium profile with electrostatic 100% polyester paint with texturedfinish.

Focal-lens with complex surface and individual complex surface rips to provide a focal point through an aperture for glare free area illumination. Special springs available on request.