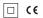

## inVision

6,7W / 490lm / 3000K / On/Off / Flood 52° / 300mm

60064

Design: O/M + Bartenbach GmbH Luminaire with housing of aluminium profile with electrostatic 100% polyester paint with texturedfinish.

Focal-lens with complex surface and individual complex surface rips to provide a focal point through an aperture for glare free area illumination. Special springs available on request.

LED CRI>90 / >50.000h, L80/B10 / 2-step MacAdam Power supply included. IP20 | 230Vac | 50/60Hz

Finishes

.01 White / RAL 9010
.02 Black / RAL 9005

The cutout dimensions are for plasterboard ceilings. For other type of material please contact: support@om-light.com