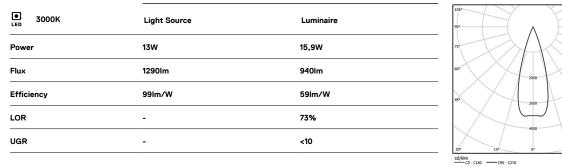

## inVision

13W / 940lm / 3000K / On/Off / Medium 31° / 300mm

60063

Design: O/M + Bartenbach GmbH Luminaire with housing of aluminium profile with electrostatic 100% polyester paint with texturedfinish.

Focal-lens with complex surface and individual complex surface rips to provide a focal point through an aperture for glare free area illumination. Special springs available on request.

LED CRI>90 / >50.000h, L80/B10 / 2-step MacAdam Power supply included. IP20 | 230Vac | 50/60Hz

Finishes

.01 White / RAL 9010
.02 Black / RAL 9005

The cutout dimensions are for plasterboard ceilings. For other type of material please contact: support@om-light.com

Data according to regulations

2019/2020/EU supplemented by 2021/341 |2019/2015/EU supplemented by 2021/340/EU Energy Consumption Labelling Ordinance. This product contains a light source of efficiency class E Model Identifier 4053560343H