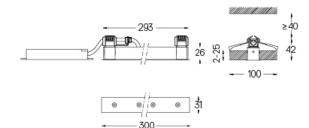

## inVision

13W / 940lm / 3000K / On/Off / Medium 31° / 300mm

60063

Design: O/M + Bartenbach GmbH Luminaire with housing of aluminium profile with electrostatic 100% polyester paint with texturedfinish.

Focal-lens with complex surface and individual complex surface rips to provide a focal point through an aperture for glare free area illumination. Special springs available on request.

LED CRI>90 / >50.000h, L80/B10 / 2-step MacAdam Power supply included. IP20 | 230Vac | 50/60Hz

Finishes

.01 White / RAL 9010
.02 Black / RAL 9005

The cutout dimensions are for plasterboard ceilings. For other type of material please contact: support@om-light.com