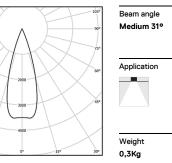

## inVision

13W / 940lm / 3000K / On/Off / Medium 31° / 300mm

60063

Design: O/M + Bartenbach GmbH Luminaire with housing of aluminium profile with electrostatic 100% polyester paint with texturedfinish.

Focal-lens with complex surface and individual complex surface rips to provide a focal point through an aperture for glare free area illumination. Special springs available on request.