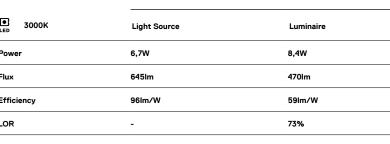

## inVision

6,7W / 470lm / 3000K / On/Off / Medium 31° / 300mm

60062

Design: O/M + Bartenbach GmbH Luminaire with housing of aluminium profile with electrostatic 100% polyester paint with texturedfinish.

Focal-lens with complex surface and individual complex surface rips to provide a focal point through an aperture for glare free area illumination. Special springs available on request.

LED CRI>90 / >50.000h, L80/B10 / 2-step MacAdam Power supply included. IP20 | 230Vac | 50/60Hz