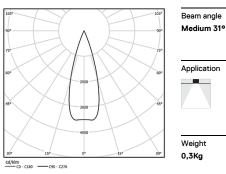

## inVision

6,7W / 470lm / 3000K / On/Off / Medium 31° / 300mm

60062

Design: O/M + Bartenbach GmbH Luminaire with housing of aluminium profile with electrostatic 100% polyester paint with texturedfinish.

Focal-lens with complex surface and individual complex surface rips to provide a focal point through an aperture for glare free area illumination. Special springs available on request.

LED CRI>90 / >50.000h, L80/B10 / 2-step MacAdam Power supply included. IP20 | 230Vac | 50/60Hz