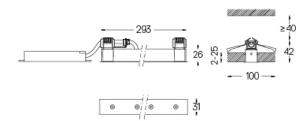

## inVision

6,7W / 470lm / 3000K / On/Off / Medium 31° / 300mm

60062

Design: O/M + Bartenbach GmbH Luminaire with housing of aluminium profile with electrostatic 100% polyester paint with texturedfinish.

Finishes

O .01 White / RAL 9010 • .02 Black / RAL 9005

The cutout dimensions are for plasterboard ceilings. For other type of material please contact: support@om-light.com

Data according to regulations

2019/2020/EU supplemented by 2021/341 |2019/2015/EU supplemented by 2021/340/EU Energy Consumption Labelling Ordinance. This product contains a light source of efficiency class E Model Identifier 4053560343L

**m**m

A7 26x294

300

www.om-light.com / mail@om-light.com Rua Maurício Lourenço Oliveira 186, 4405-034 Vila Nova de Gaia, Porto. Portugal. / Apartado 1538 4401-901 Vila Nova de Gaia, Porto Portugal / tel. +351 223 710 419