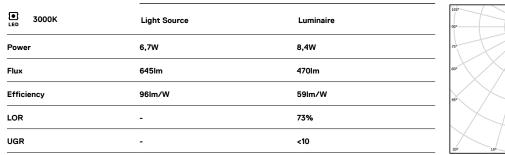

## inVision

6,7W / 470lm / 3000K / On/Off / Medium 31° / 300mm

60062

Design: O/M + Bartenbach GmbH Luminaire with housing of aluminium profile with electrostatic 100% polyester paint with texturedfinish.

Focal-lens with complex surface and individual complex surface rips to provide a focal point through an aperture for glare free area illumination. Special springs available on request.

LED CRI>90 / >50.000h, L80/B10 / 2-step MacAdam Power supply included. IP20 | 230Vac | 50/60Hz