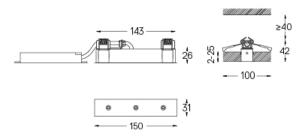

## inVision

3,4W / 245lm / 3000K / On/Off / Flood 52° / 150mm

60060

Focal-lens with complex surface and individual complex surface rips to provide a focal point through an aperture for glare free area illumination.

| □ mm | /a7 26x144 |
|------|------------|

Finishes

The cutout dimensions are for plasterboard ceilings. For other type of material please contact: support@om-light.com

Data according to regulations
2019/2020/EU supplemented by 2021/341 |2019/2015/EU
supplemented by 2021/340/EU Energy Consumption Labelling
Ordinance. This product contains a light source of efficiency class F
Model Identifier 4053560263L