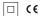

## inVision

3,4W / 245lm / 3000K / On/Off / Flood 52° / 150mm

60060

Focal-lens with complex surface and individual complex surface rips to provide a focal point through an aperture for glare free area illumination.

Special springs available on request.

LED CRI>90 / >50.000h, L80/B10 / 2-step MacAdam Power supply included. IP20 | 230Vac | 50/60Hz

| . ■ 3000K  | Light Source | Luminaire |
|------------|--------------|-----------|
| Power      | 3,4W         | 4,4W      |
| Flux       | 323lm        | 245lm     |
| Efficiency | 95lm/W       | 56lm/W    |
| LOR        | -            | 76%       |
| UGR        | -            | <13       |