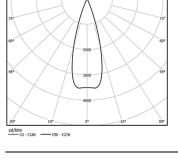

Focal-lens with complex surface and individual complex surface rips to provide a focal point through an aperture for glare free area illumination. Special springs available on request.

LED CRI>90 / >50.000h, L80/B10 / 2-step MacAdam Power supply included. IP20 | 230Vac | 50/60Hz