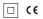

## inVision

6,5W / 470lm / 3000K / On/Off / Medium 31º / 150mm

60059

Design: O/M + Bartenbach GmbH Luminaire with housing of aluminium profile with electrostatic 100% polyester paint with texturedfinish.

Focal-lens with complex surface and individual complex surface rips to provide a focal point through an aperture for glare free area illumination. Special springs available on request.

LED CRI>90 / >50.000h, L80/B10 / 2-step MacAdam Power supply included. IP20 | 230Vac | 50/60Hz