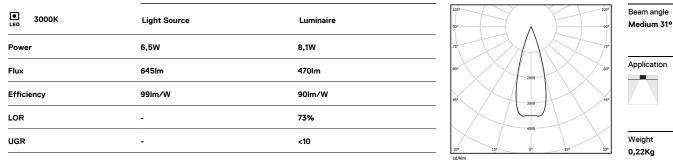

**m**m

🕢 26x144

Finishes

O .01 White / RAL 9010 • .02 Black / RAL 9005

The cutout dimensions are for plasterboard ceilings. For other type of material please contact: support@om-light.com

Data according to regulations