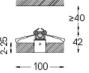

## inVision

6,5W / 470lm / 3000K / On/Off / Medium 31º / 150mm

60059

Design: O/M + Bartenbach GmbH Luminaire with housing of aluminium profile with electrostatic 100% polyester paint with texturedfinish.

**m**m

🕢 26x144

Finishes

O .01 White / RAL 9010 • .02 Black / RAL 9005

The cutout dimensions are for plasterboard ceilings. For other type of material please contact: support@om-light.com

Data according to regulations