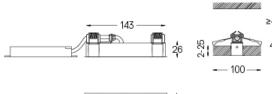

**m**m

🕢 26x144

Finishes

O .01 White / RAL 9010 • .02 Black / RAL 9005

The cutout dimensions are for plasterboard ceilings. For other type of material please contact: support@om-light.com

Data according to regulations