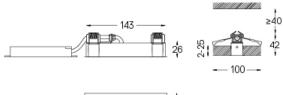

**m**m

🕢 26x144

Finishes

O .01 White / RAL 9010 • .02 Black / RAL 9005

The cutout dimensions are for plasterboard ceilings. For other type of material please contact: support@om-light.com

Data according to regulations