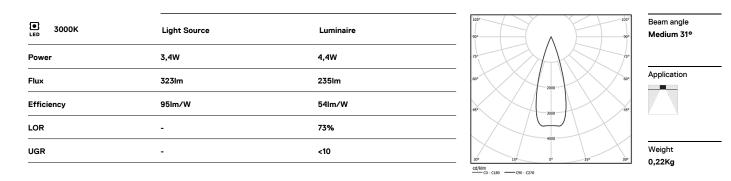

**m**m

🕢 26x144

Finishes

O .01 White / RAL 9010 • .02 Black / RAL 9005

The cutout dimensions are for plasterboard ceilings. For other type of material please contact: support@om-light.com

Data according to regulations