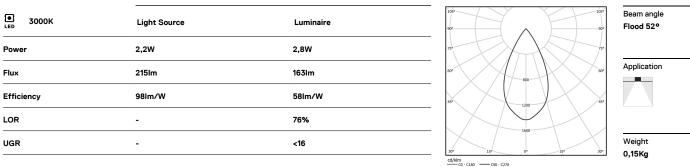

## inVision

2,2W / 163lm / 3000K / On/Off / Flood 52° / 31mm

60057

Design: O/M + Bartenbach GmbH Luminaire with housing of aluminium profile with electrostatic 100% polyester paint with texturedfinish.

Focal-lens with complex surface and individual complex surface rips to provide a focal point through an aperture for glare free area illumination. Special springs available on request.

LED CRI>90 / >50.000h, L80/B10 / 2-step MacAdam Power supply included. IP20 | 230Vac | 50/60Hz

**m**m

/a/ 26×26

.02 Black / RAL 9005

The cutout dimensions are for plasterboard ceilings. For other type of material please contact: support@om-light.com