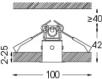

## inVision

2,2W / 163lm / 3000K / On/Off / Flood 52° / 31mm

60057

Design: O/M + Bartenbach GmbH Luminaire with housing of aluminium profile with electrostatic 100% polyester paint with texturedfinish.

Focal-lens with complex surface and individual complex surface rips to provide a focal point through an aperture for glare free area illumination. Special springs available on request.

LED CRI>90 / >50.000h, L80/B10 / 2-step MacAdam Power supply included. IP20 | 230Vac | 50/60Hz

**m**m

/a/ 26×26

.02 Black / RAL 9005

The cutout dimensions are for plasterboard ceilings. For other type of material please contact: support@om-light.com