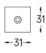

LED CRI>90 / >50.000h, L80/B10 / 2-step MacAdam Power supply included. IP20 | 230Vac | 50/60Hz

**m**m

/a/ 26×26

.02 Black / RAL 9005

The cutout dimensions are for plasterboard ceilings. For other type of material please contact: support@om-light.com