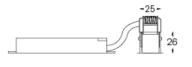

LED CRI>90 / >50.000h, L80/B10 / 2-step MacAdam Power supply included. IP20 | 230Vac | 50/60Hz

**m**m

/a/ 26×26

.02 Black / RAL 9005

The cutout dimensions are for plasterboard ceilings. For other type of material please contact: support@om-light.com