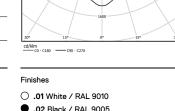

## inVision

2,2W / 163lm / 3000K / On/Off / Flood 52° / 31mm

60057

Design: O/M + Bartenbach GmbH Luminaire with housing of aluminium profile with electrostatic 100% polyester paint with texturedfinish.

Focal-lens with complex surface and individual complex surface rips to provide a focal point through an aperture for glare free area illumination. Special springs available on request.

LED CRI>90 / >50.000h, L80/B10 / 2-step MacAdam Power supply included. IP20 | 230Vac | 50/60Hz

**m**m

/a/ 26×26

.02 Black / RAL 9005

The cutout dimensions are for plasterboard ceilings. For other type of material please contact: support@om-light.com