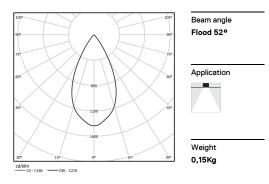

LED CRI>90 / >50.000h, L80/B10 / 2-step MacAdam Power supply included. IP20 | 230Vac | 50/60Hz

| 3000K      | Light Source | Luminaire |
|------------|--------------|-----------|
| Power      | 1,1W         | 1,4W      |
| Flux       | 108lm        | 82lm      |
| Efficiency | 98lm/W       | 58lm/W    |
| LOR        | -            | 76%       |
| UGR        | -            | <16       |
|            |              |           |