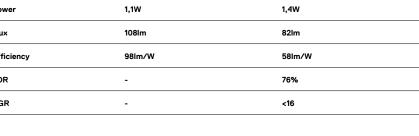

∠J 26x26

Finishes

O .01 White / RAL 9010 ● .02 Black / RAL 9005

The cutout dimensions are for plasterboard ceilings. For other type of material please contact: support@om-light.com

Data according to regulations 2019/2020/EU supplemented by 2021/341 |2019/2015/EU supplemented by 2021/340/EU Energy Consumption Labelling Ordinance. This product contains a light source of efficiency class F Model Identifier 4053560268L

mm