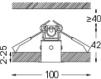

## inVision

2,2W / 157Im / 3000K / On/Off / Medium 31° / 31mm

60055

Design: O/M + Bartenbach GmbH Luminaire with housing of aluminium profile with electrostatic 100% polyester paint with texturedfinish.

Focal-lens with complex surface and individual complex surface rips to provide a focal point through an aperture for glare free area illumination. Special springs available on request.

LED CRI>90 / >50.000h, L80/B10 / 2-step MacAdam Power supply included. IP20 | 230Vac | 50/60Hz

**m**m

Int 26x26

• .02 Black / RAL 9005

The cutout dimensions are for plasterboard ceilings. For other type of material please contact: support@om-light.com