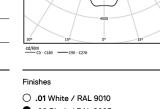

LED CRI>90 / >50.000h, L80/B10 / 2-step MacAdam Power supply included. IP20 | 230Vac | 50/60Hz

**m**m

Int 26x26

• .02 Black / RAL 9005

The cutout dimensions are for plasterboard ceilings. For other type of material please contact: support@om-light.com