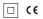

## inVision

2,2W / 157Im / 3000K / On/Off / Medium 31° / 31mm

60055

Design: O/M + Bartenbach GmbH Luminaire with housing of aluminium profile with electrostatic 100% polyester paint with texturedfinish.

Focal-lens with complex surface and individual complex surface rips to provide a focal point through an aperture for glare free area illumination. Special springs available on request.

LED CRI>90 / >50.000h, L80/B10 / 2-step MacAdam Power supply included. IP20 | 230Vac | 50/60Hz

**m**m

Int 26x26

• .02 Black / RAL 9005

The cutout dimensions are for plasterboard ceilings. For other type of material please contact: support@om-light.com