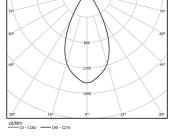

## inVision

52W / 3640Im / 2700K / DALI / Flood 52° / 1200mm

60053

Design: O/M + Bartenbach GmbH Luminaire with housing of aluminium profile with electrostatic 100% polyester paint with texturedfinish.

Focal-lens with complex surface and individual complex surface rips to provide a focal point through an aperture for glare free area illumination. Special springs available on request.