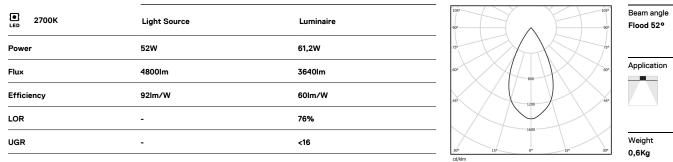

## inVision

52W / 3640Im / 2700K / DALI / Flood 52° / 1200mm

60053

Design: O/M + Bartenbach GmbH Luminaire with housing of aluminium profile with electrostatic 100% polyester paint with texturedfinish.

Focal-lens with complex surface and individual complex surface rips to provide a focal point through an aperture for glare free area illumination. Special springs available on request.

LED CRI>90 / >50.000h, L80/B10 / 2-step MacAdam Power supply included. IP20 | 230Vac | 50/60Hz

nm.

Image: Contract Contract 26x1194

Finishes

O .01 White / RAL 9010 • .02 Black / RAL 9005

For the specific supply of "DALI 2" drivers, please contact: support@om-light.com

The cutout dimensions are for plasterboard ceilings. For other type of material please contact: support@om-light.com

Data according to regulations

2019/2020/EU supplemented by 2021/341 |2019/2015/EU supplemented by 2021/340/EU Energy Consumption Labelling Ordinance. This product contains light sources of efficiency class F Model Identifier 4053560342H