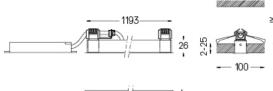

LED CRI>90 / >50.000h, L80/B10 / 2-step MacAdam Power supply included. IP20 | 230Vac | 50/60Hz

nm.

Image: Contract Contract 26x1194

Finishes

O .01 White / RAL 9010 • .02 Black / RAL 9005

For the specific supply of "DALI 2" drivers, please contact: support@om-light.com

The cutout dimensions are for plasterboard ceilings. For other type of material please contact: support@om-light.com

Data according to regulations

2019/2020/EU supplemented by 2021/341 |2019/2015/EU supplemented by 2021/340/EU Energy Consumption Labelling Ordinance. This product contains light sources of efficiency class F Model Identifier 4053560342H