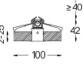

The cutout dimensions are for plasterboard ceilings. For other type of material please contact: support@om-light.com

Data according to regulations

2019/2020/EU supplemented by 2021/341 |2019/2015/EU supplemented by 2021/340/EU Energy Consumption Labelling Ordinance. This product contains light sources of efficiency class F Model Identifier 4053560342H