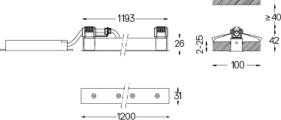

## inVision

27W / 1840lm / 2700K / DALI / Flood 52° / 1200mm

60052

Focal-lens with complex surface and individual complex surface rips to provide a focal point through an aperture for glare free area illumination. Special springs available on request.

Finishes

support@om-light.com The cutout dimensions are for plasterboard ceilings. For other type of material please contact: support@om-light.com

> Data according to regulations 2019/2020/EU supplemented by 2021/341 |2019/2015/EU supplemented by 2021/340/EU Energy Consumption Labelling