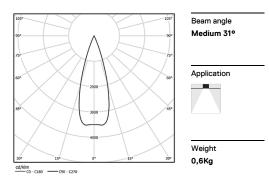

## inVision

27W / 1760lm / 2700K / DALI / Medium 31° / 1200mm

60050

Focal-lens with complex surface and individual complex surface rips to provide a focal point through an aperture for glare free area illumination. Special springs available on request.

LED CRI>90 / >50.000h, L80/B10 / 2-step MacAdam Power supply included. IP20 | 230Vac | 50/60Hz

| 2700K      | Light Source | Luminaire |
|------------|--------------|-----------|
| Power      | 27W          | 32,9W     |
| Flux       | 2400lm       | 1760lm    |
| Efficiency | 89lm/W       | 53lm/W    |
| LOR        | -            | 73%       |
| UGR        | -            | <10       |