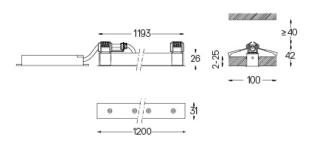

## inVision

27W / 1760lm / 2700K / DALI / Medium 31° / 1200mm

60050

Focal-lens with complex surface and individual complex surface rips to provide a focal point through an aperture for glare free area illumination. Special springs available on request.

Finishes

For the specific supply of "DALI 2" drivers, please contact: support@om-light.com

The cutout dimensions are for plasterboard ceilings. For other type of material please contact: support@om-light.com