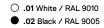

## inVision

26W / 1820lm / 2700K / DALI / Flood 52° / 600mm

60049

Focal-lens with complex surface and individual complex surface rips to provide a focal point through an aperture for glare free area illumination. Special springs available on request.

For the specific supply of "DALI 2" drivers, please contact: support@om-light.com The cutout dimensions are for plasterboard ceilings. For other type of

material please contact: support@om-light.com