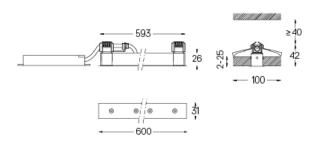

For the specific supply of "DALI 2" drivers, please contact: support@om-light.com The cutout dimensions are for plasterboard ceilings. For other type of

material please contact: support@om-light.com