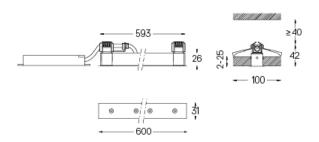

## inVision

14W / 920lm / 2700K / DALI / Flood 52° / 600mm

60048

Focal-lens with complex surface and individual complex surface rips to provide a focal point through an aperture for glare free area illumination.

Finishes

For the specific supply of "DALI 2" drivers, please contact:

The cutout dimensions are for plasterboard ceilings. For other type of material please contact: support@om-light.com

Data according to regulations