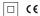

## inVision

14W / 920lm / 2700K / DALI / Flood 52° / 600mm

60048

Focal-lens with complex surface and individual complex surface rips to provide a focal point through an aperture for glare free area illumination.

Special springs available on request.

LED CRI>90 / >50.000h, L80/B10 / 2-step MacAdam Power supply included. IP20 | 230Vac | 50/60Hz

| 2700K      | Light Source | Luminaire |
|------------|--------------|-----------|
| Power      | 14W          | 17,1W     |
| Flux       | 1200lm       | 920lm     |
| Efficiency | 86lm/W       | 54lm/W    |
| LOR        | -            | 77%       |
| UGR        | -            | <13       |
|            |              |           |