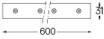

## Finishes

O .01 White / RAL 9010 • .02 Black / RAL 9005

For the specific supply of "DALI 2" drivers, please contact: support@om-light.com

The cutout dimensions are for plasterboard ceilings. For other type of material please contact: support@om-light.com