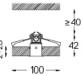

## inVision

14W / 880lm / 2700K / DALI / Medium 31º / 600mm

60046

Design: O/M + Bartenbach GmbH Luminaire with housing of aluminium profile with electrostatic 100% polyester paint with texturedfinish.

Focal-lens with complex surface and individual complex surface rips to provide a focal point through an aperture for glare free area illumination. Special springs available on request.

## Finishes

O .01 White / RAL 9010 • .02 Black / RAL 9005

For the specific supply of "DALI 2" drivers, please contact: support@om-light.com

The cutout dimensions are for plasterboard ceilings. For other type of material please contact: support@om-light.com