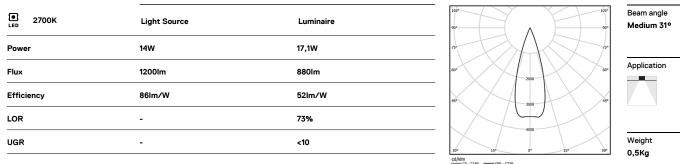

## inVision

14W / 880lm / 2700K / DALI / Medium 31º / 600mm

60046

Design: O/M + Bartenbach GmbH Luminaire with housing of aluminium profile with electrostatic 100% polyester paint with texturedfinish.

Focal-lens with complex surface and individual complex surface rips to provide a focal point through an aperture for glare free area illumination. Special springs available on request.

LED CRI>90 / >50.000h, L80/B10 / 2-step MacAdam Power supply included. IP20 | 230Vac | 50/60Hz

**m**m

A7 26x594

Data according to regulations

2019/2020/EU supplemented by 2021/341 |2019/2015/EU supplemented by 2021/340/EU Energy Consumption Labelling Ordinance. This product contains light sources of efficiency class F Model Identifier 4053560342L