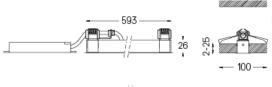

LED CRI>90 / >50.000h, L80/B10 / 2-step MacAdam Power supply included. IP20 | 230Vac | 50/60Hz

**m**m

A7 26x594

## Finishes

O .01 White / RAL 9010 • .02 Black / RAL 9005

For the specific supply of "DALI 2" drivers, please contact: support@om-light.com

The cutout dimensions are for plasterboard ceilings. For other type of material please contact: support@om-light.com