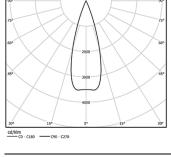

## inVision

14W / 880lm / 2700K / DALI / Medium 31º / 600mm

60046

Design: O/M + Bartenbach GmbH Luminaire with housing of aluminium profile with electrostatic 100% polyester paint with texturedfinish.

Focal-lens with complex surface and individual complex surface rips to provide a focal point through an aperture for glare free area illumination. Special springs available on request.