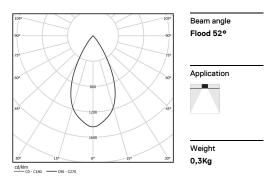

## inVision

13W / 910lm / 2700K / DALI / Flood 52° / 300mm

60045

Design: O/M + Bartenbach GmbH Luminaire with housing of aluminium profile with electrostatic 100% polyester paint with texturedfinish.

Focal-lens with complex surface and individual complex surface rips to provide a focal point through an aperture for glare free area illumination.

Special springs available on request.

LED CRI>90 / >50.000h, L80/B10 / 2-step MacAdam Power supply included. IP20 | 230Vac | 50/60Hz

| 2700K      | Light Source | Luminaire |
|------------|--------------|-----------|
| Power      | 13W          | 15,9W     |
| Flux       | 1200lm       | 910lm     |
| Efficiency | 92lm/W       | 57lm/W    |
| LOR        | -            | 76%       |
| UGR        | -            | <16       |
|            |              |           |