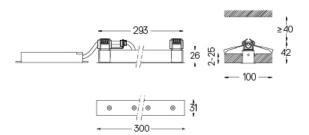

## Finishes

.01 White / RAL 9010.02 Black / RAL 9005

For the specific supply of "DALI 2" drivers, please contact:

support@om-light.com

The cutout dimensions are for plasterboard ceilings. For other type of material please contact: support@om-light.com