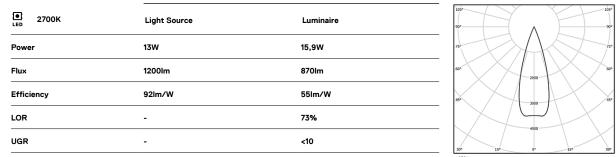

## inVision

13W / 870lm / 2700K / DALI / Medium 31º / 300mm

60043

Design: O/M + Bartenbach GmbH Luminaire with housing of aluminium profile with electrostatic 100% polyester paint with texturedfinish.

Focal-lens with complex surface and individual complex surface rips to provide a focal point through an aperture for glare free area illumination. Special springs available on request.

LED CRI>90 / >50.000h, L80/B10 / 2-step MacAdam Power supply included. IP20 | 230Vac | 50/60Hz

**m**m

A7 26x294

Beam angle Medium 31°

Application Weight 0,3Kg

Finishes

O .01 White / RAL 9010 • .02 Black / RAL 9005