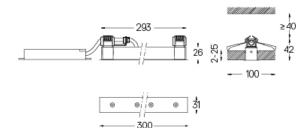

LED CRI>90 / >50.000h, L80/B10 / 2-step MacAdam Power supply included. IP20 | 230Vac | 50/60Hz

**m**m

A7 26x294

Beam angle Medium 31°

Application Weight 0,3Kg

Finishes

O .01 White / RAL 9010 • .02 Black / RAL 9005

For the specific supply of "DALI 2" drivers, please contact: support@om-light.com

The cutout dimensions are for plasterboard ceilings. For other type of material please contact: support@om-light.com

Data according to regulations