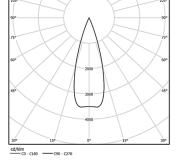

LED CRI>90 / >50.000h, L80/B10 / 2-step MacAdam Power supply included. IP20 | 230Vac | 50/60Hz

**m**m

A7 26x294

Beam angle Medium 31°

Application Weight 0,3Kg

Finishes

O .01 White / RAL 9010 • .02 Black / RAL 9005