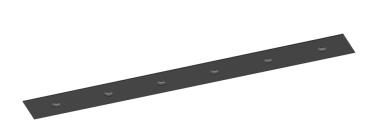

## inVision

6,7W / 440lm / 2700K / DALI / Medium 31° / 300mm

60042

Design: O/M + Bartenbach GmbH Luminaire with housing of aluminium profile with electrostatic 100% polyester paint with texturedfinish.

Focal-lens with complex surface and individual complex surface rips to provide a focal point through an aperture for glare free area illumination. Special springs available on request.