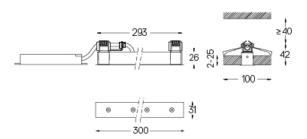

## inVision

6,7W / 440lm / 2700K / DALI / Medium 31° / 300mm

60042

Design: O/M + Bartenbach GmbH Luminaire with housing of aluminium profile with electrostatic 100% polyester paint with texturedfinish.

Focal-lens with complex surface and individual complex surface rips to provide a focal point through an aperture for glare free area illumination. Special springs available on request.

## Finishes

For the specific supply of "DALI 2" drivers, please contact: support@om-light.com

The cutout dimensions are for plasterboard ceilings. For other type of material please contact: support@om-light.com