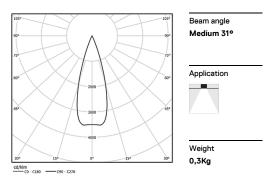

## inVision

6,7W / 440lm / 2700K / DALI / Medium 31° / 300mm

60042

Design: O/M + Bartenbach GmbH Luminaire with housing of aluminium profile with electrostatic 100% polyester paint with texturedfinish.

Focal-lens with complex surface and individual complex surface rips to provide a focal point through an aperture for glare free area illumination. Special springs available on request.

LED CRI>90 / >50.000h, L80/B10 / 2-step MacAdam Power supply included. IP20 | 230Vac | 50/60Hz

| 2700K      | Light Source | Luminaire |
|------------|--------------|-----------|
| Power      | 6,7W         | 8,4W      |
| Flux       | 600lm        | 440lm     |
| Efficiency | 90lm/W       | 55lm/W    |
| LOR        | -            | 73%       |
| UGR        | -            | <10       |