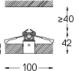

## inVision

6,5W / 455Im / 2700K / DALI / Flood 52° / 150mm

60041

Design: O/M + Bartenbach GmbH Luminaire with housing of aluminium profile with electrostatic 100% polyester paint with texturedfinish.

Focal-lens with complex surface and individual complex surface rips to provide a focal point through an aperture for glare free area illumination. Special springs available on request.

The cutout dimensions are for plasterboard ceilings. For other type of material please contact: support@om-light.com

Data according to regulations

2019/2020/EU supplemented by 2021/341 |2019/2015/EU supplemented by 2021/340/EU Energy Consumption Labelling Ordinance. This product contains a light source of efficiency class F Model Identifier 4053560262H