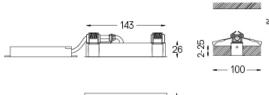

LED CRI>90 / >50.000h, L80/B10 / 2-step MacAdam Power supply included. IP20 | 230Vac | 50/60Hz

**m**m

🕢 26x144

Finishes

O .01 White / RAL 9010 • .02 Black / RAL 9005

For the specific supply of "DALI 2" drivers, please contact: support@om-light.com

The cutout dimensions are for plasterboard ceilings. For other type of material please contact: support@om-light.com

Data according to regulations

2019/2020/EU supplemented by 2021/341 |2019/2015/EU supplemented by 2021/340/EU Energy Consumption Labelling Ordinance. This product contains a light source of efficiency class F Model Identifier 4053560262H