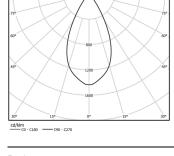

## inVision

6,5W / 455Im / 2700K / DALI / Flood 52° / 150mm

60041

Design: O/M + Bartenbach GmbH Luminaire with housing of aluminium profile with electrostatic 100% polyester paint with texturedfinish.

Focal-lens with complex surface and individual complex surface rips to provide a focal point through an aperture for glare free area illumination. Special springs available on request.

LED CRI>90 / >50.000h, L80/B10 / 2-step MacAdam Power supply included. IP20 | 230Vac | 50/60Hz

**m**m

🕢 26x144

Finishes

O .01 White / RAL 9010 • .02 Black / RAL 9005

For the specific supply of "DALI 2" drivers, please contact: support@om-light.com