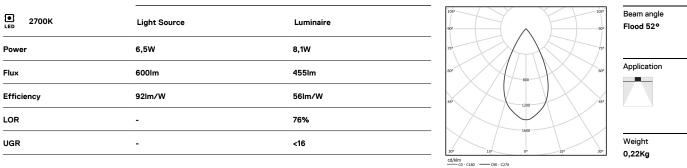

## inVision

6,5W / 455Im / 2700K / DALI / Flood 52° / 150mm

60041

Design: O/M + Bartenbach GmbH Luminaire with housing of aluminium profile with electrostatic 100% polyester paint with texturedfinish.

Focal-lens with complex surface and individual complex surface rips to provide a focal point through an aperture for glare free area illumination. Special springs available on request.

LED CRI>90 / >50.000h, L80/B10 / 2-step MacAdam Power supply included. IP20 | 230Vac | 50/60Hz

**m**m

🕢 26x144

Finishes

O .01 White / RAL 9010 • .02 Black / RAL 9005

For the specific supply of "DALI 2" drivers, please contact: support@om-light.com