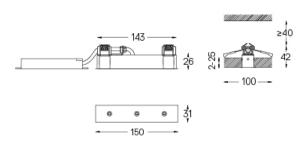

For the specific supply of "DALI 2" drivers, please contact: support@om-light.com

The cutout dimensions are for plasterboard ceilings. For other type of material please contact: support@om-light.com