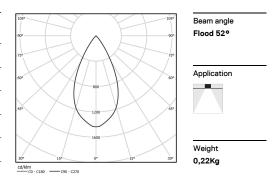

## inVision

3,4W / 230lm / 2700K / DALI / Flood 52° / 150mm

60040

Design: O/M + Bartenbach GmbH Luminaire with housing of aluminium profile with electrostatic 100% polyester paint with texturedfinish.

Focal-lens with complex surface and individual complex surface rips to provide a focal point through an aperture for glare free area illumination. Special springs available on request.

LED CRI>90 / >50.000h, L80/B10 / 2-step MacAdam Power supply included. IP20 | 230Vac | 50/60Hz

| 2700K      | Light Source | Luminaire |
|------------|--------------|-----------|
| Power      | 3,4W         | 4,4W      |
| Flux       | 300lm        | 230lm     |
| Efficiency | 88lm/W       | 53lm/W    |
| LOR        | -            | 77%       |
| UGR        | -            | <13       |