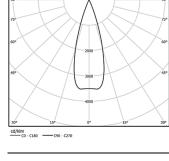

## inVision

6,5W / 435Im / 2700K / DALI / Medium 31º / 150mm

60039

Design: O/M + Bartenbach GmbH Luminaire with housing of aluminium profile with electrostatic 100% polyester paint with texturedfinish.

Focal-lens with complex surface and individual complex surface rips to provide a focal point through an aperture for glare free area illumination. Special springs available on request.