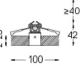

The cutout dimensions are for plasterboard ceilings. For other type of material please contact: support@om-light.com

Data according to regulations

2019/2020/EU supplemented by 2021/341 |2019/2015/EU supplemented by 2021/340/EU Energy Consumption Labelling Ordinance. This product contains a light source of efficiency class F Model Identifier 4053560262H