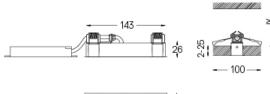

The cutout dimensions are for plasterboard ceilings. For other type of material please contact: support@om-light.com

Data according to regulations

2019/2020/EU supplemented by 2021/341 |2019/2015/EU supplemented by 2021/340/EU Energy Consumption Labelling Ordinance. This product contains a light source of efficiency class F Model Identifier 4053560262H