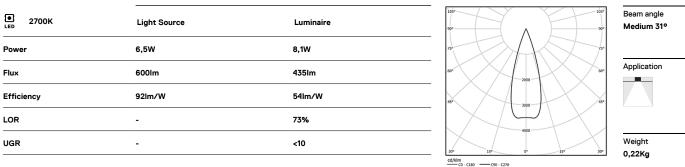

## inVision

6,5W / 435Im / 2700K / DALI / Medium 31º / 150mm

60039

Design: O/M + Bartenbach GmbH Luminaire with housing of aluminium profile with electrostatic 100% polyester paint with texturedfinish.

Focal-lens with complex surface and individual complex surface rips to provide a focal point through an aperture for glare free area illumination. Special springs available on request.

LED CRI>90 / >50.000h, L80/B10 / 2-step MacAdam Power supply included. IP20 | 230Vac | 50/60Hz

**m**m

🕢 26x144

Finishes

O .01 White / RAL 9010 • .02 Black / RAL 9005

For the specific supply of "DALI 2" drivers, please contact: support@om-light.com