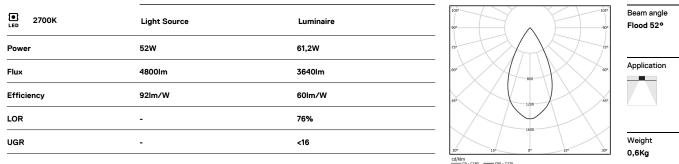

**m**m

Image: Contract Contract 26x1194

-1200-

O .01 White / RAL 9010 • .02 Black / RAL 9005

The cutout dimensions are for plasterboard ceilings. For other type of material please contact: support@om-light.com