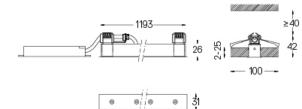

## inVision

52W / 3640Im / 2700K / On/Off / Flood 52° / 1200mm

60037

Design: O/M + Bartenbach GmbH Luminaire with housing of aluminium profile with electrostatic 100% polyester paint with texturedfinish.

Focal-lens with complex surface and individual complex surface rips to provide a focal point through an aperture for glare free area illumination. Special springs available on request.

LED CRI>90 / >50.000h, L80/B10 / 2-step MacAdam Power supply included. IP20 | 230Vac | 50/60Hz