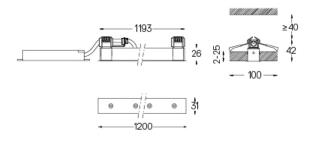

## inVision

27W / 1840lm / 2700K / On/Off / Flood 52° / 1200mm

60036

Focal-lens with complex surface and individual complex surface rips to provide a focal point through an aperture for glare free area illumination. Special springs available on request.