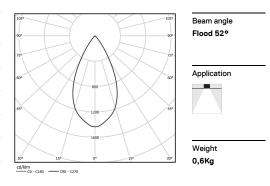

## inVision

27W / 1840lm / 2700K / On/Off / Flood 52° / 1200mm

60036

Focal-lens with complex surface and individual complex surface rips to provide a focal point through an aperture for glare free area illumination. Special springs available on request.

LED CRI>90 / >50.000h, L80/B10 / 2-step MacAdam Power supply included. IP20 | 230Vac | 50/60Hz

| 2700K      | Light Source | Luminaire |
|------------|--------------|-----------|
| Power      | 27W          | 32,9W     |
| Flux       | 2400lm       | 1840lm    |
| Efficiency | 89lm/W       | 56lm/W    |
| LOR        | -            | 77%       |
| UGR        | -            | <13       |