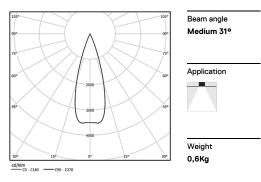

| T mm | /a7 26x1194 |
|------|-------------|

1200

## Finishes

.01 White / RAL 9010.02 Black / RAL 9005

The cutout dimensions are for plasterboard ceilings. For other type of material please contact: support@om-light.com

Data according to regulations
2019/2020/EU supplemented by 2021/341 |2019/2015/EU
supplemented by 2021/340/EU Energy Consumption Labelling
Ordinance. This product contains light sources of efficiency class F
Model Identifier 4053560342LH