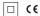

## inVision

52W / 3480lm / 2700K / On/Off / Medium 31° / 1200mm

60035

Focal-lens with complex surface and individual complex surface rips to provide a focal point through an aperture for glare free area illumination.

Special springs available on request.

LED CRI>90 / >50.000h, L80/B10 / 2-step MacAdam Power supply included. IP20 | 230Vac | 50/60Hz

| 2700K      | Light Source | Luminaire |
|------------|--------------|-----------|
| Power      | 52W          | 61,2W     |
| Flux       | 4800lm       | 3480lm    |
| Efficiency | 92lm/W       | 57lm/W    |
| LOR        | -            | 73%       |
| UGR        | -            | <10       |
|            |              |           |