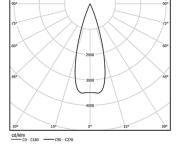

## inVision

27W / 1760lm / 2700K / On/Off / Medium 31º / 1200mm

60034

Design: O/M + Bartenbach GmbH Luminaire with housing of aluminium profile with electrostatic 100% polyester paint with texturedfinish.

Focal-lens with complex surface and individual complex surface rips to provide a focal point through an aperture for glare free area illumination. Special springs available on request.

LED CRI>90 / >50.000h, L80/B10 / 2-step MacAdam Power supply included. IP20 | 230Vac | 50/60Hz