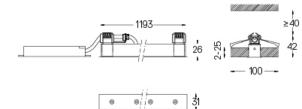

**m**m

Image: Contract Contract 26x1194

-1200-

Finishes

O .01 White / RAL 9010 • .02 Black / RAL 9005

The cutout dimensions are for plasterboard ceilings. For other type of material please contact: support@om-light.com