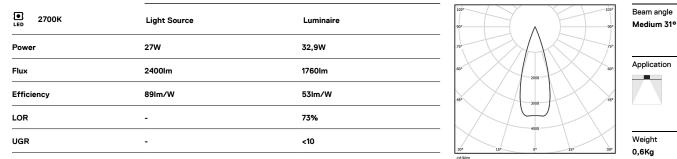

## inVision

27W / 1760lm / 2700K / On/Off / Medium 31º / 1200mm

60034

Design: O/M + Bartenbach GmbH Luminaire with housing of aluminium profile with electrostatic 100% polyester paint with texturedfinish.

Focal-lens with complex surface and individual complex surface rips to provide a focal point through an aperture for glare free area illumination. Special springs available on request.

LED CRI>90 / >50.000h, L80/B10 / 2-step MacAdam Power supply included. IP20 | 230Vac | 50/60Hz