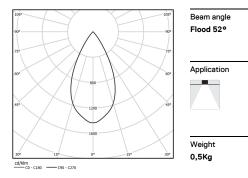

## inVision

26W / 1820lm / 2700K / On/Off / Flood 52° / 600mm

60033

Focal-lens with complex surface and individual complex surface rips to provide a focal point through an aperture for glare free area illumination.

Special springs available on request.

LED CRI>90 / >50.000h, L80/B10 / 2-step MacAdam Power supply included. IP20 | 230Vac | 50/60Hz

| · ( | $\epsilon$ |
|-----|------------|
|-----|------------|

| © 2700K    | Light Source | Luminaire |
|------------|--------------|-----------|
| Power      | 26W          | 31,7W     |
| Flux       | 2400lm       | 1820lm    |
| Efficiency | 92lm/W       | 57lm/W    |
| LOR        | -            | 76%       |
| UGR        | -            | <16       |