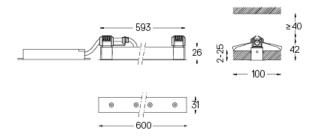

## inVision

26W / 1820lm / 2700K / On/Off / Flood 52° / 600mm

60033

Focal-lens with complex surface and individual complex surface rips to provide a focal point through an aperture for glare free area illumination.

.01 White / RAL 9010.02 Black / RAL 9005

The cutout dimensions are for plasterboard ceilings. For other type of material please contact: support@om-light.com

Data according to regulations
2019/2020/EU supplemented by 2021/341 |2019/2015/EU
supplemented by 2021/340/EU Energy Consumption Labelling
Ordinance. This product contains light sources of efficiency class F
Model Identifier 4053560342H